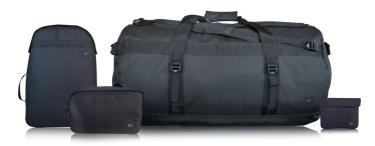

Weitere Informationen finden Sie auf ...

W W W . A V E R T B A G S . C O M

Die Avert Große Reisetasche ist unsere strapazierfähige Transportlösung. Unsere Reisetasche wurden speziell für den Transport schwerem und geruchsintensivem Gepäck entwickelt. Mit wasser- und geruchsabweisenden Reißverschlüssen außen und einem leistungsstarken Aktivkohlefutter verfügen die Avert Reisetaschen über ein kompromissloses Design.

## A BACKPACK INSERT

Der Avert Rucksack-Einsatz wurde passgenau für Ihren bestehenden Rucksack entwickelt. Neben dem beeindruckenden geruchsabweisenden Aktivkohlefutter verfügt es über ein doppeltes Klappensystem für besseren Schutz und mehr Sicherheit.

Doppeltes Klappensystem

Passt in Ihren Standard-Rucksack

PRODUCT RANGE

Die Avert Reisetasche wurde im Hinblick auf Komfort und Zuverlässigkeit entwickelt. Mit unseren Reisetaschen mit leistungsstarkem Aktivkohlefutter und wasserabweisenden Reißverschlüssen gelangen Sie sicher an Ihr Ziel.

A POCKET BAG

Der Avert Taschenbeutel ist unser ultimativer geruchsabweisender Begleiter. Er ist klein und komfortabel und für Ihr Wohlbefinden haben wir sogar einen speziellen Magnethalter für die zweckmäßige Unterbringung angebracht. 14 x 11,5cm