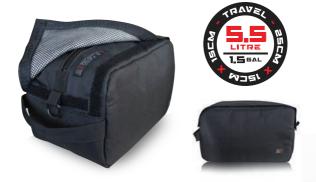

A POCKET BAG

Der Avert Taschenbeutel ist unser ultimativer geruchsabweisender Begleiter. Er ist klein und komfortabel und für Ihr Wohlbefinden haben wir sogar einen speziellen Magnethalter für die zweckmäßige Unterbringung angebracht. 14 x 11,5cm