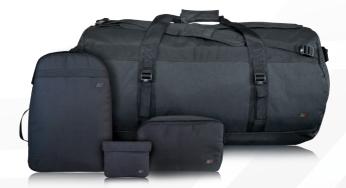

Weitere Informationen finden Sie auf ...

W W W . A V E R T B A G S . C O M

Die Avert Große Reisetasche ist unsere strapazierfähige Transportlösung. Unsere Reisetasche wurden speziell für den Transport schwerem und geruchsintensivem Gepäck entwickelt. Mit wasser- und geruchsabweisenden Reißverschlüssen außen und einem leistungsstarken Aktivkohlefutter verfügen die Avert Reisetaschen über ein kompromissloses Design.

## A BACKPACK INSERT

Der Avert Rucksack-Einsatz wurde passgenau für Ihren bestehenden Rucksack entwickelt. Neben dem beeindruckenden geruchsabweisenden Aktivkohlefutter verfügt es über ein doppeltes Klappensystem für besseren Schutz und mehr Sicherheit.

Doppeltes Klappensystem

Passt in Ihren Standard-Rucksack

PRODUCT RANGE

Die Avert Reisetasche wurde im Hinblick auf Komfort und Zuverlässigkeit entwickelt. Mit unseren Reisetaschen mit leistungsstarkem Aktivkohlefutter und wasserabweisenden Reißverschlüssen gelangen Sie sicher an Ihr Ziel.

A POCKET BAG

Der Avert Taschenbeutel ist unser ultimativer geruchsabweisender Begleiter. Er ist klein und komfortabel und für Ihr Wohlbefinden haben wir sogar einen speziellen Magnethalter für die zweckmäßige Unterbringung angebracht. 14 x 11,5cm