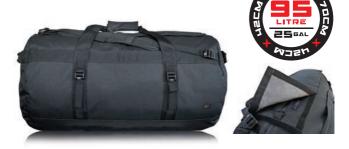

Weitere Informationen finden Sie auf ...

W W W . A V E R T B A G S . C O M

Die Avert Große Reisetasche ist unsere strapazierfähige Transportlösung. Unsere Reisetasche wurden speziell für den Transport schwerem und geruchsintensivem Gepäck entwickelt. Mit wasser- und geruchsabweisenden Reißverschlüssen außen und einem leistungsstarken Aktivkohlefutter verfügen die Avert Reisetaschen über ein kompromissloses Design.

Doppeltes Klappensystem

Passt in Ihren Standard-Rucksack

PRODUCT RANGE

Die Avert Reisetasche wurde im Hinblick auf Komfort und Zuverlässigkeit entwickelt. Mit unseren Reisetaschen mit leistungsstarkem Aktivkohlefutter und wasserabweisenden Reißverschlüssen gelangen Sie sicher an Ihr Ziel.