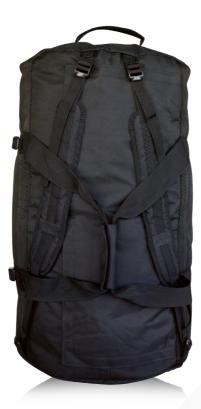

Weitere Informationen finden Sie auf ...

W W W . A V E R T B A G S . C O M

Die Avert Große Reisetasche ist unsere strapazierfähige Transportlösung. Unsere Reisetasche wurden speziell für den Transport schwerem und geruchsintensivem Gepäck entwickelt. Mit wasser- und geruchsabweisenden Reißverschlüssen außen und einem leistungsstarken Aktivkohlefutter verfügen die Avert Reisetaschen über ein kompromissloses Design.